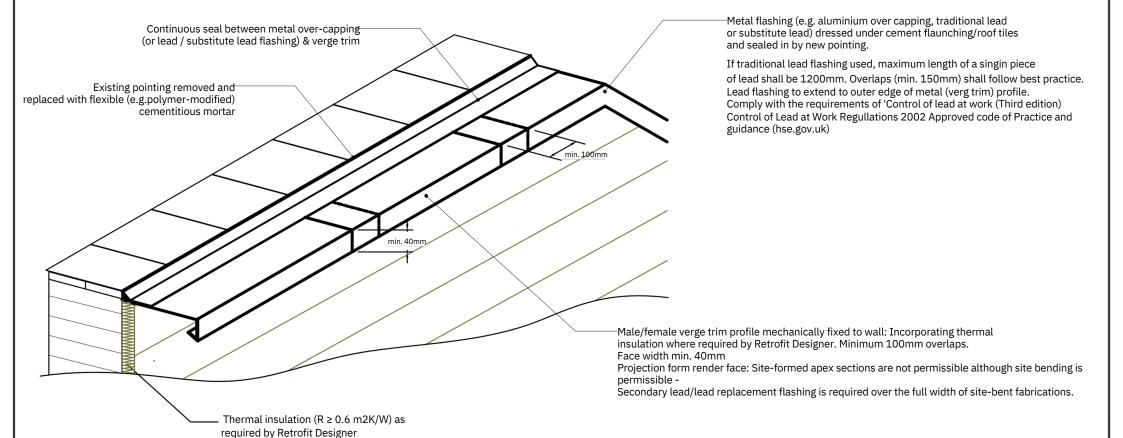

## Roof Closure / Roof Extension Profile: Principles of design

- Pre-formed apex section: Site-formed apex sections are not permissible although site bending is permissible (subject to manufacturer's recommendations) - secondary lead/lead replacement flashing is required over site-bent fabrications
- Apex section overlaps middle section (min100mm) / Middle section overlaps lower section (min 100 mm)
- Mechanically fixed to wall to resist wind uplift
- Over-capped with lead/substitute lead or aluminium flashing dressed into brickwork/new cement (polymer modified) flaunching. Overcapping either continuous (full length of verge) or segmented with min. 100 mm overlaps & seals at all