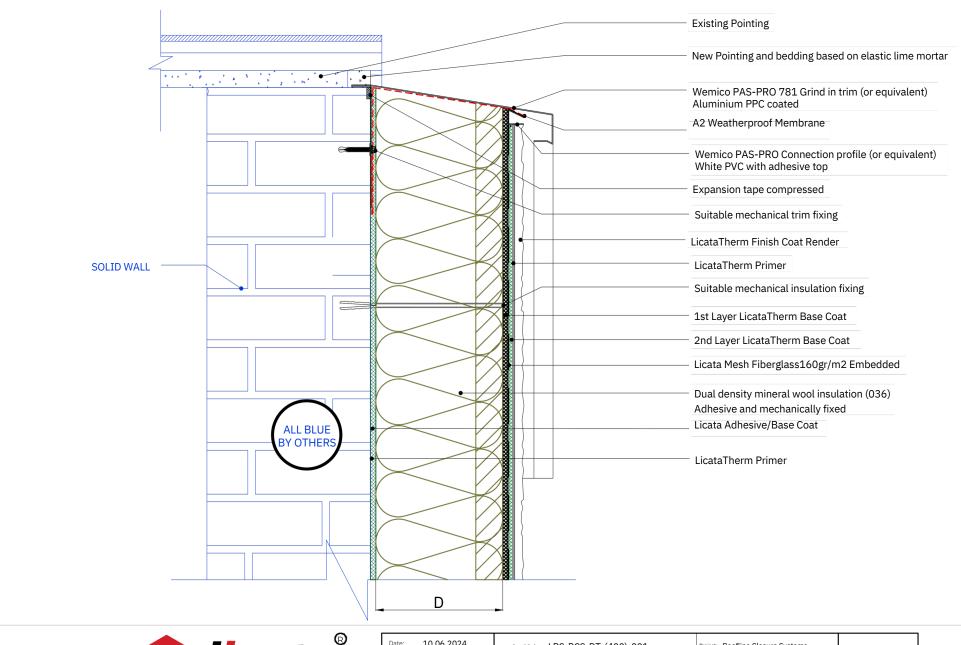

| Date: 10.06.2024 | Detail Ref: | LBS-RCS-DT-(400)-001                | Project: Roofline Closure Systems |      |                | Licata Building Systems                                                                |
|------------------|-------------|-------------------------------------|-----------------------------------|------|----------------|----------------------------------------------------------------------------------------|
| Scale: MT        | Title:      | Roof Verge Extension Section Detail | Certification:<br>n/a             |      | CRM Reference: | Unit 5 Brunswick Ind. Park<br>London, N11 1JL<br>info@licataltd.co.uk<br>020 3987 0200 |
| NTS              |             |                                     |                                   | ii/a |                |                                                                                        |