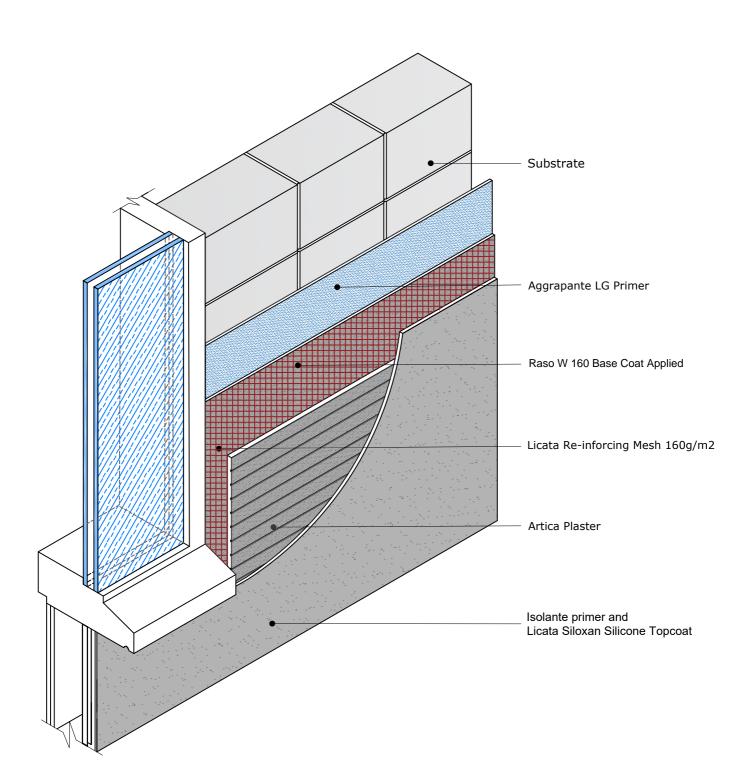

Note: All fixings must be Licata approved and supplied and an allowance for a minimum of 40mm embedment into the substrate, the number of fixings is determined by the specification, location and building height in relation to the wind load and pull through calculations.

| Date: 05th October 2021 | Detail Ref:<br>LBS Render on Blocks - EWI - Iso 001 | Licata Building Systems                      |
|-------------------------|-----------------------------------------------------|----------------------------------------------|
| Drawn by: MD            |                                                     | Unit 6 Hampton Business<br>Park, Bolney Way, |
| Checked by: RH          | Title:                                              | Twickenham<br>TW13 6DB                       |
| Scale : NTS             | Isometric Std Drawing Render                        |                                              |

This drawing is Copyright to Licata Building Systems and is considered a standard detail and not project specific unless specifically detailed .