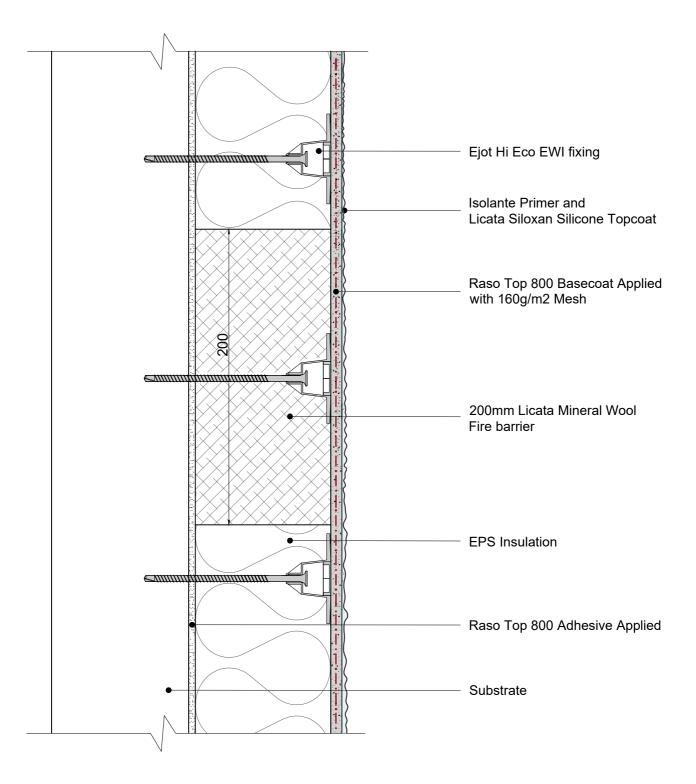

Note: All fixings must be Licata approved and supplied and an allowance for a minimum of 40mm embedment into the substrate, the number of fixings is determined by the specification,location and building height in relation to the wind load and pull through calculations.