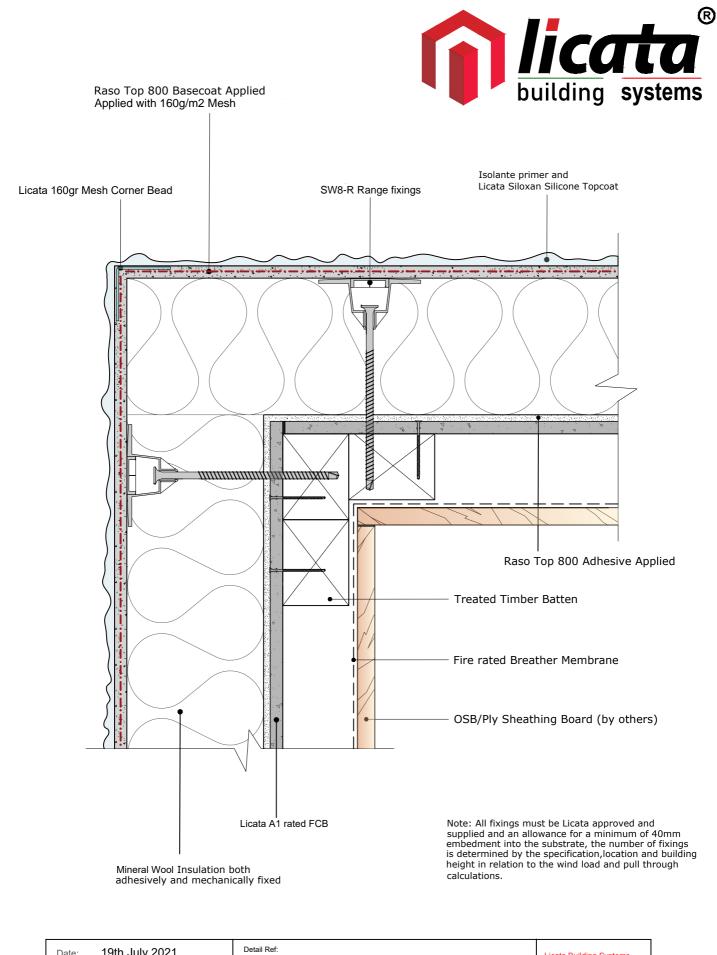

| Date: 19th July 2021 |     | Detail Ref: |                                       | Licata Building Systems                                                |
|----------------------|-----|-------------|---------------------------------------|------------------------------------------------------------------------|
| Drawn by:            | MD  |             | LBS Render on TF &12mm CFB-EWI-CD 005 | Unit 6 Hampton Business<br>Park, Bolney Way,<br>Twickenham<br>TW13 6DB |
| Diawirby.            |     | Title:      |                                       |                                                                        |
| Checked by:          | RH  |             | Std Ext Corner Detail                 |                                                                        |
| Scale :              | NTS |             |                                       |                                                                        |