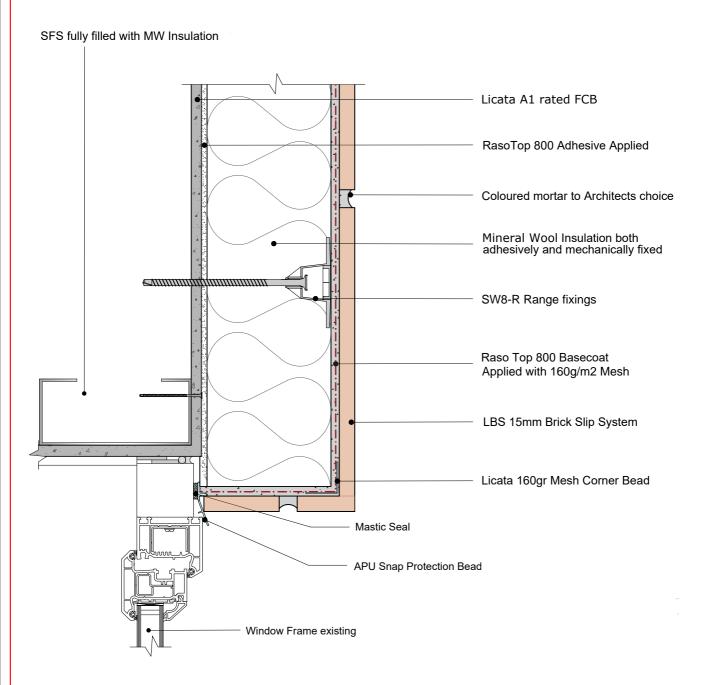

Note: All fixings must be Licata approved and supplied and an allowance for a minimum of 40mm embedment into the substrate, the number of fixings is determined by the specification,location and building height in relation to the wind load and pull through calculations.

Note ( a U channel may be required above the window head to deflect the possibility of any moisture into the cavity)

| Date: 19th July 2021 Drawn by: MD | Detail Ref: LBS 15mm BS on SFS &12mm CFB-EWI-WH 006 | Licata Building Systems Unit 6 Hampton Business |
|-----------------------------------|-----------------------------------------------------|-------------------------------------------------|
| Drawn by: MD  Checked by: RH      | Std Window Head Detail                              | Park, Bolney Way,<br>Twickenham<br>TW13 6DB     |
| Scale: NTS                        |                                                     |                                                 |