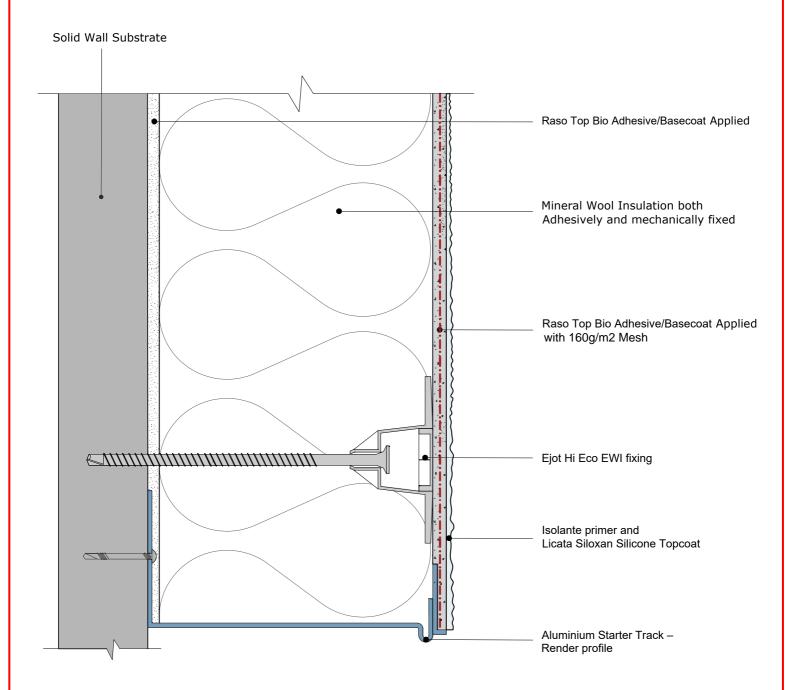

Note: All fixings must be Licata approved and supplied and an allowance for a minimum of 40mm embedment into the substrate, the number of fixings is determined by the specification,location and building height in relation to the wind load and pull through calculations.

| Date: 19th July 2021 | Detail Ref:                              | Licata Building Systems                      |
|----------------------|------------------------------------------|----------------------------------------------|
| Drawn by: MD         | LBS Render on Blocks - EWI - MW - BD 004 | Unit 6 Hampton Business<br>Park, Bolney Way, |
| Checked by: RH       | Title:                                   | Twickenham<br>TW13 6DB                       |
| Scale: NTS           | Std Base Rail Detail                     |                                              |